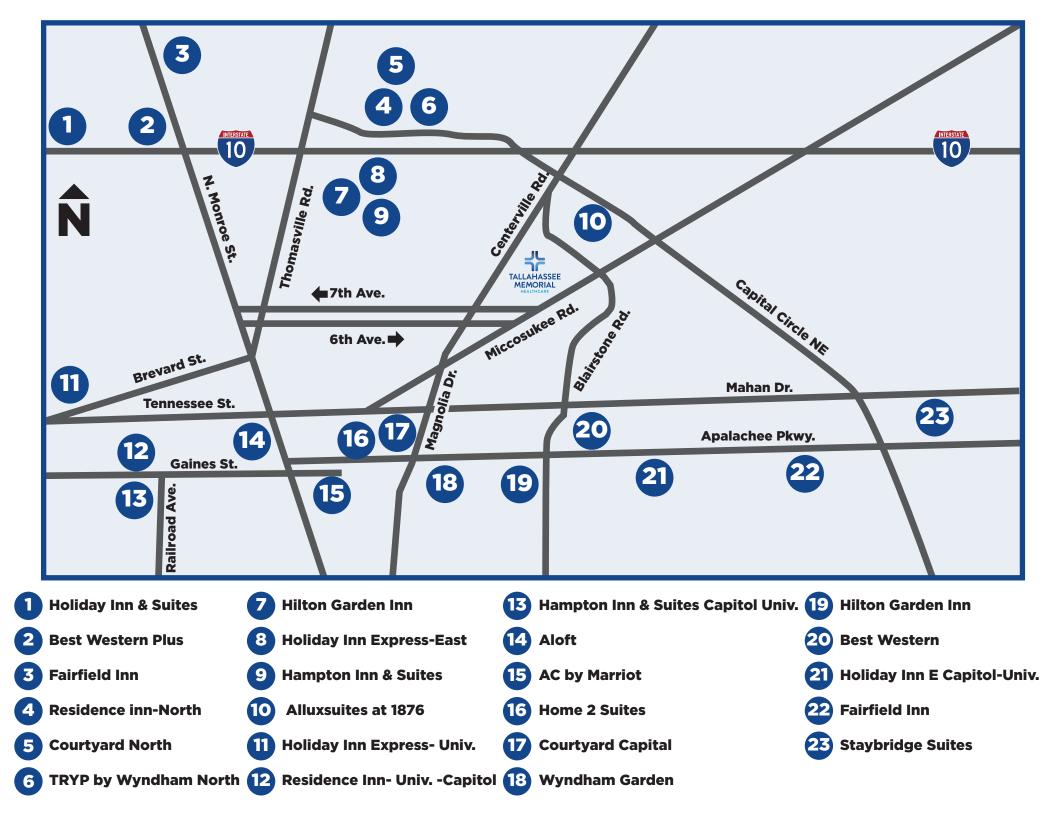

AC by Marriott Tallahassee-Universities @ Capitol – 801 South Gadsden Street, 850-392-7700, Allison Greenberg, Sales Executive. Ask for the TMH 20% off the online rate for standard king or double queen. (based on availability and blackout dates apply) State-of-the-art décor, AC kitchen, lounge, and rooftop bar. Breakfast available for a fee, parking available in adjacent parking garage for a fee. Football and graduation are blackout dates.

Alluxsuites at 1876 – 1876 Capital Circle NE (2 miles from hospital), 850-219-0122, Stephanie Camp, Sales Director; Kervin Lassiter, General Manager, \$95/night-Studio Suite. Fully equipped kitchen, fitness room, on-site laundry facility, free high-speed Internet access, complimentary buffet breakfast. Pet friendly, nonrefundable fee required. Ask for TMH rate.

Aloft Tallahassee Downtown – 200 North Monroe Street Tallahassee, FL 32301, (850) 850-513-0313. Kara Byrd, Director of Sales. Ask for the TMH rate of 15% off Hotel's Standard Rates for Single King bedroom and Double Queen bedroom. **Rate is not available during blackout dates listed above.** We are in the heart of downtown's historic streets. Complete renovation of property, pet friendly with no pet fees. Complimentary hotel-wide wired and wireless Internet access, complimentary shuttle service (ask front desk for hours of operations), complimentary newspaper and coffee, pool, fully equipped fitness center.

**Best Western Pride Inn & Suites** – 2016 Apalachee Parkway, 850-656-6312, Hema Parmar, General Manager, \$94.99/night/room for one person and \$99.99/night/room for two (2) people, **when available**. Free hot breakfast 6 - 9 a.m., free HBO and local calls. All rooms have microwave, refrigerator, hair dryer, ironing board and coffee maker. Wireless & Internet access in room. 2 blocks from Governor's Square Mall. Pet friendly with \$20 non-refundable deposit. Ask for TMH rate.

**Best Western Plus** – 2727 Graves Road, 850-562-7200, Epiphany Turner, Sales Manager. Guests <u>must request for the TMH rate off \$133 on a standard king or double</u> <u>queen room to all guests or employees of TMH. (Rate during Legislative Session is \$143.</u> Located right off I-10 and Monroe Street. Rate includes hot complimentary breakfast, high speed wireless internet, parking, fitness center and outdoor pool. All rooms equipped with coffee maker, microwave, mini fridge & interactive 49" flat screen TV with HD satellite reception. On site laundry.

**Courtyard by Marriott, Tallahassee Capital** – 1018 Apalachee Parkway, 850-222-8822, Allison Greenberg, Sales Executive, . Ask for the TMH 20% off the online rate for standard king or double queen. (**based on availability and blackout dates apply**) Pool, iron/ironing board, hair dryer, coffee maker, data ports on phones, cable TV, free USA Today & Wall Street Journal & free high-speed Wireless Internet access in rooms, 24 hr. market and business center in Lobby.

Courtyard by Marriott, Tallahassee North – 1972 Raymond Diehl Road (next to I-10), 850-422-0600, Pamela Monnier, Sales Director, (850-329-9654) 20% off best available rate for Standard King or Double Queen room. Business center, free Wi-Fi Internet access, indoor pool & fitness center. The Bistro is open for breakfast & dinner serving Starbucks coffee.

**Drury Plaza Hotel**-1690 Raymond Diehl Rd. (next to I-10). 850-297-0505, Robin Back, Sales Executive. We offer 15% off our best available rate when using TMH rate code: 335059. Drury is a full-size pet-friendly hotel with a fridge and microwave in every room. Hotel Accommodations include a business center, fitness center, outdoor pool & whirlpool, free parking, free wi-fi throughout the hotel, hot breakfast buffet and evening meal with 3 free drinks.

Fairfield by Marriott, Tallahassee Central – 2997 Apalachee Parkway, 850-210-1210, Andronica Young, Director of Sales. Rates offered at \$119 per night January – May 2025 and \$109 per night June – December 2025, valid for single or double standing rooms, based upon availability. Newly renovated property with complimentary breakfast, Wi-Fi, parking and refreshing inside pool. In-room amenities are 45" TV, microwave, mini fridge, and coffee maker. Close to local restaurants and 4.5 miles away from Tallahassee Memorial HealthCare.

Fairfield by Marriott, Tallahassee North/I-10 – 3219 North Monroe Street (0.25 miles from I-10, exit 199), 850-562-8766, KaSherika Davis, General Manager. Ask for TMH rate of \$109/room/night, either two queen or king studio. Complimentary Breakfast Buffet, 24-Hour Coffee, Free Wireless High-Speed Internet, Fitness Center, Guest Laundry, and On-Site Market. Blackout dates apply.

Hampton Inn & Suites Tallahassee Capitol-University – 824 Railroad Avenue, 850-692-7150, Kara Byrd, Director of Sales. Ask for the TMH rate of 15% off Hotel's Standard Rates for Single King bedroom and Double Queen bedroom. Rate is not available during blackout dates listed above. Hotel shuttle service is available. Daily hot breakfast, complimentary highspeed wireless Internet, coffee maker and refrigerator in all rooms, guest laundry, fitness center, pool, and on-site parking at hotel. Request TMH rate.

Hampton Inn & Suites I-10 Thomasville Rd. – 3388 Lonnbladh Road (next to I-10, exit 203), Gabriella Crumiel, Area Sales Coordinator 850-574-4900, ID: 560033241, Code L-P07 https://www.hilton.com/en/book/reservation/deeplink/?ctyhocn=TLHHSHX&corporateCode=560033241, 20% off best available rate for a standard king or double queen room. Complimentary high-speed Wi-Fi, wired & wireless high-speed Internet access, hot breakfast, and parking, fitness center, business center. Coffee maker, refrigerator and 32" LCD TV in all rooms. Walking distance to many restaurants.

Hilton Garden Inn Tallahassee Central – 1330 Blairstone Road, 850-893-8300, Vanessa Powers, Senior Sales Manager, 20% off Best Available Rate-per room/night, based on Single or Double occupancy. Subject to availability/Blackout dates may apply. Complimentary wireless Internet access, free local calls, coffee maker, microwave, mini-fridge, 32" HDTV with premium channels in each room, and fitness center on-site. Great American Grill & Bar offers breakfast Monday – Sunday from 6AN – 10AM. Dinner available Monday - Saturday from 5PM – 10PM with a bar. Booking Link: https://www.hilton.com/en/book/reservation/deeplink/?ctyhocn=TLHEHGI&corporateCode=2650587

Hilton Garden Inn Tallahassee – 3333 Thomasville Road (next to I-10, exit 203), 850-385-3553, Gabriella Crumiel, Area Sales Coordinator, ID: 2650587 Code L-K2, <a href="https://www.hilton.com/en/book/reservation/deeplink/?ctyhocn=TLHTLGI&corporateCode=2650587">https://www.hilton.com/en/book/reservation/deeplink/?ctyhocn=TLHTLGI&corporateCode=2650587</a> 20% off best available rate for Standard King or Double Queen room. Complimentary high-speed Wi-Fi, wired & wireless high-speed Internet access, and parking, Keurig coffee marker, microwave, refrigerator in all rooms, on-site fitness center. On-site Garden Grille & Bar by Hilton with evening service.

Holiday Inn East Capitol - Universities – 2003 Apalachee Parkway, 850-792-8300, Mike Kelly, Director of Sales. Ask for TMH rate of \$134, includes two complimentary breakfast per room. Full-service restaurant and bar, fitness center, indoor salt filtered pool and free parking. Refrigerator, Keurig, and microwave in every room. Laundry on site. Area shopping, pharmacy, and food within walking distance. This rate is not available during University graduation & sports weekends. www.stayintally.com Discount booking link: <u>TALLAHASSEE MEMORIAL HOSPITAL DISCOUNT AT THE HOLIDAY INN TALLAHASSEE E CAPITOL - UNIVERSITY</u> Holiday Inn Express – Tallahassee East – 1653 Raymond Diehl Road, 850-386-7500, Anna Williams Director of Sales, Ask for the TMH rate of \$149/night for single or double occupancy for one king room or double queen room. In-room microwave, mini-fridge and coffee maker, free local calls, complimentary high-speed wireless Internet, complimentary Express Start breakfast and on-site fitness center.

Holiday Inn Express – University Central – 1308 W. Brevard St., 850-900-5115, Liz Young, Director of Sales. During the off-season weekdays and non-event weekends, the rate will be \$109 for single or double occupancy for one king room or double queen room. In-room microwave, mini-fridge, coffee maker, free local calls, complimentary high-speed wireless Internet, complimentary Express Start breakfast, on-site pool, fitness center and guest laundry.

Holiday Inn and Suites Tallahassee North - 2725 Graves Road, 850-562-7200, Epiphany Turner, Sales Manager. Guests <u>must request for the TMH rate of 20% off on</u> the standard king or double queen room to all guests or employees of TMH. Rate includes complimentary parking and highspeed wireless internet, business center, fitness center & outdoor pool. All rooms are equipped with coffee maker, microwave, mini fridge & 50" flat screen TV with HD satellite reception. On site laundry.

**Home2 Suites by Hilton** – 210 S. Magnolia Drive, 850-402-8900, Tayla Stavos, Director of Sales. During the Legislative session ask for TMH rate will be \$175 single/double occupancy. Other dates, ask for TMH rate of \$120 single/double occupancy. All suites feature a 42" flat screen HDTV, separate sitting area with sleeper sofa, fully equipped kitchen with full-size refrigerator/freezer, microwave, dishwasher & sink. Complimentary hot buffet breakfast and wireless internet access, parking, and onsite fitness / laundry facility. **Rates for Universities' graduation & home football games is \$299/night/room based on availability**.

**Residence Inn by Marriott North** – 1880 Raymond Diehl Rd. (next to I-10) 850-422-0093, Pamela Monnier, (850-329-9654) Sales Director, 20% off best available rate. Full suite hotel. Rooms offer 1-queen bed, living room with sleeper sofa and kitchen. Complimentary hot breakfast buffet daily, indoor pool and fitness center. Free Wi-Fi internet access. Guests who require reservations for 7+ nights, please contact Pamela Monnier, Sales Director for additional discount.

**Residence Inn by Marriott Universities at the Capitol – 6**00 W. Gaines St. 850-320-9080, Allison Greenberg, Sales Executive. . Ask for the TMH 20% off the online rate for standard king or double queen. **(based on availability and blackout dates apply)** Rate includes breakfast daily. Football weekends and graduation are considered blackout dates.

Staybridge Suites, Tallahassee I-10 East – 1600 Summit Lake Drive (next to I-10, exit 209-B), 850-219-7000, <u>www.StaybridgeSuites.com/Tallahassee</u> Cashata McGriff, Director of Sales, 20% off best available rate for all room types. Our smoke free, pet friendly hotel featuring fully equipped kitchens, digital cable TV with HBO and free wired and wireless Internet, iPod docking stations, direct dial phone number with personalized voicemail. Other features include 24-hour business center with free Internet, print, fax, copy capabilities, free laundry facilities, fitness center, outdoor pool, theatre room, BBQ pavilion, sport court, free breakfast buffet and free evening Manager's receptions Mon-Wed. Booking Link: <u>https://www.staybridge.com/redirect</u> Rate code: AEJA4 Corporate ID: 787090320

Tryp by Wyndham Tallahassee I-10 Capital Circle – 1978 Village Green Way, 850-204-4000, Andy Jean-Baptiste, Sales Manager. Ask for the TMH \$112 rate per night. Newly remodeled hotel, free high-speed WiFi, Wired & wireless high0speed Internet access, complimentary hot breakfast, business center, fitness center and complimentary parking. Restaurant and bar onsite.

Wyndham Garden-Tallahassee Capitol – 1355 Apalachee Parkway, 850-999-7348, Claude Rodrigue, Manager, Katrene Malone, Sales Manager. Rate of 20% off Rack Room Rate. Certain blackout dates apply. Amenities include full cable package, mini-fridge, free local calls, and free high speed wireless Internet. Complimentary us of fitness center and outdoor pool. Applebee's Restaurant on site service lunch and dinner. Ask for the hospital rate.