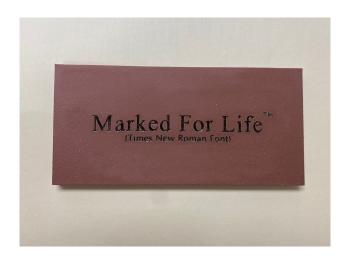

### The Details

Our laser engraved clay brick pavers measure 3 5/8" x 7 5/8" by 1/2" thick and cost \$250. They can accommodate up to three lines of capitalized Times New Roman text with 20 characters per line at no extra charge. A logo can be added for \$100; clipart from our list can be added for \$40. Adding a logo or art reduces the number of characters per line to 12. Once full payment is made, please allow up to two months for production and installation. Paver dedication ceremonies will be held twice each year in the summer and fall.